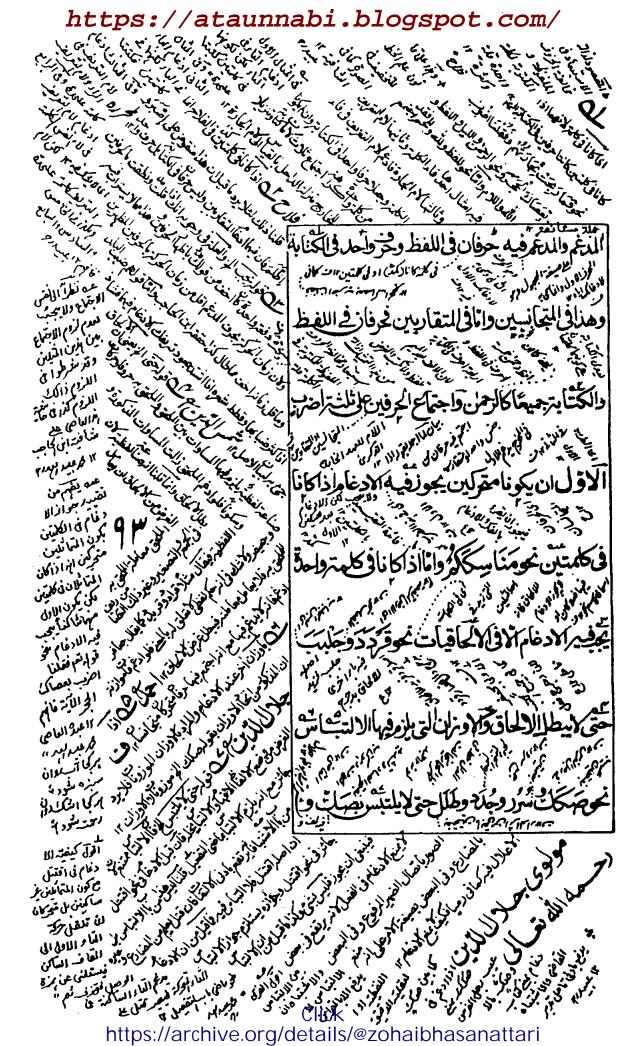

ولما كان مراح الارواح كنابا جيد آغاية الجودة في علم الصرف و على الكنب المذكور حواشي للعلماء بعضها منعلقة لا يفهيما المبندى بدون البيان و التقصل و بعضها فيها غلط بين من النكاب"

وقد كتب عليه بعض المعاصرين حواشي و تصعحات لكن ما ازالوا عنه الغواشي بل بعضم جعل ما بهوا الصعيع في الواقع بحسبه فهنم غلط كما سنبين لك تلك المواضع فاردت ان اكتب عليه وعلى حواشيه ارقاما مفيلة وتصيحات واقعية على حسب المقلور واعلم ان في صبيحاشية ببونه العبارة اى الى قضارما ربه من الله آه بحذف المضا فات الثلثة كما في قوله تعالى فقبضت قبضة من اثر الرسول" اي من اثر حا فرفرس الرسول كنا في تميرين الطلاب شرح الانصية للحاللا لازبري آه وسنه الحاشية في المنقول عنه أبضا تكون بالعبارة المسطورة وقد صرف العلماء والطلباء عنان الانهان الى فهم هذأ ألحاشية وبيان الضافات الثلثة في المشبه والشبه به" فقالوا ما قالوا وقد بنلو جهلهم لكن إسومهم جالاً و ابعلهم فياً ---- حيت كتب المضافين بلل المضافات الثلثه لزعمه ذالك نصيحا "فاسمع لما يقول الفقيو بعون الملك القدير" قال الفاضل عصام الدينٌ في حاشية الضوائد الضيائية صسي على ح عمولوجعل المضاف مصدر آميمياً "لم يحتج آه مهذه العبارة منة تل على ان الفظ المضاف قليجي بالمعني المصدري" وايضا قسم الحكماء مقولات العرض الى تسعة مذكورة في كبتهم و عنو امنها مقولة "-- قد عبر عنها صاحبة هناية الحكمة بمقولة الاضافة وقد عبر عنها الصَّدر الشيرازيُّ في مواضع من كتابه بمقولة المضاف فعلم من إنين التعبيرين أن المضاف والاضافة بمني واحد" وافا عرفت بنا فلنبين لك حقيقة الامر في ذالك وبي ان الاضافة معناها الشهة اي نسبة بشي الى شيئي"

فا لمضاف يكون كل واحد من الشئين وكزا وكنا العضاف اليه مثلًا ان الابوة والبنوة اضافته بين الاب و الابن قان العبرالاب مضافا الى الابن بالابوة يكون الاب مضافا والا بن مضاف اليه وان اعتبرالابن مضافاً الى الاب بالبنوة يكون بالعكس وكنا في غلام زيد= الغلام مضاف الى زيلبا الملوكية و زيد مضاف الى الغلام بالمالكية و ويكنا في سائر الاضافات فالمضافه بالمعنى المصدى شامل للمضاف المضاف اليه فضى الحاشية

المنذكورة لفظ العضاف بالمعنع المصدى" فكانه قال بحزف الأضافات الثلثة يعنى الضاف والمضاف اليه"

فالمضافات الثالثة في المشبه لفظ قضاء ولفظ ما رب و ضبير ما ربه و في المشبه به = لفظ حا قمة و لفظ فرس" و الضمير الذي في رسوله يعني الذي عوض عنه الالف و الام لما تقررفي اللحوان الافسه والاام قدتكون عوضا عن المضاف اليه ولا تبال بالفرق بين المشبه و المشبه به في الوصل و الفصل لان اصل اتشبيه في وجود المصافات الثلثة فيها وقد و جيت هذا ونقول ايضا التغليب باب واسع في العربية و بجرى في فنون كثيرة و حقيقة ان يغلُّب احدُ الشيئين على الاخر في الاسم و يُسمى باسمه ثم يُبنى الاسم المذكور او يجمع كما ابًا غلبه الآب على الام في اسم الآب فسيمي كلايما بالابوين" وكما غلب عمر على ابى بكر في لفظ عمر فيسى كلايما بالعمرين وكما غلبه الاب على الجدو جدا لجد و بكنا فيسمى كلهم بلفظ الاباء ووجوه تغليب احد الاسمين على الاخر رون الكس مختلفة مبسوطة في كتب التحوو المعاني اذا عرفة فتح باب التغليب في التثنية و الجمع فنقول لعل المحشى المذكور غلبه لفظ المضافه على المضاف البه فيشبي كلابما مضافاً " ثم جمع لفظ المضافات تغليباً " و نزيدك توضيحًا انتشاء الاشكال في هذا الحاشية ان لغظ المضاف في العرف يقال لاول اللفظين في مثل غلام زيدٍ و اللفظ الثاني يقال له المضاف اليه وبهذا المعنيرلا يُوجدا لمضافات الثلثة لا في المشبِّه ولا في المشبه به ولعل صاحب النقط عرف بنا المعني التمعارف - فقط مكسر على محولفظ المضا فات الثلثة و-كتاية لفظ بحنف المضافين-